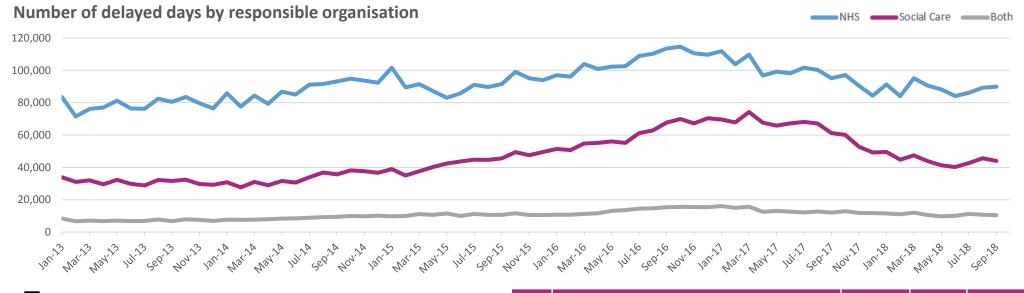

## **Delayed transfers of care | Overview**

|       |                                  | Sept 18 | Sept 17 | Change |
|-------|----------------------------------|---------|---------|--------|
|       | Number of delayed days, of which | 144,267 | 168,041 | -14.1% |
|       | attributable to NHS              | 89,873  | 95,348  | -5.7%  |
| Total | attributable to social care      | 43,960  | 60,396  | -27.2% |
|       | attributable to both sectors     | 10,434  | 12,297  | -15.2% |
|       |                                  | Sept 18 | Sept 17 | Change |
|       | Number of DTOC beds, of which    | 4,809   | 5,601   | -14.1% |
|       | attributable to NHS              | 2,996   | 3,178   | -5.7%  |
|       | attributable to social care      | 1,465   | 2,013   | -27.2% |
|       | attributable to both sectors     | 348     | 410     | -15.1% |

| 62.3% | of all delayed days were attributed to the NHS (Sept-18)     | 24.7% | of these were due to patients awaiting further non-acute NHS care     |
|-------|--------------------------------------------------------------|-------|-----------------------------------------------------------------------|
| 30.5% | of all delayed days were attributed to social care (Sept-18) | 35.3% | of these were due to patients awaiting care package in their own home |