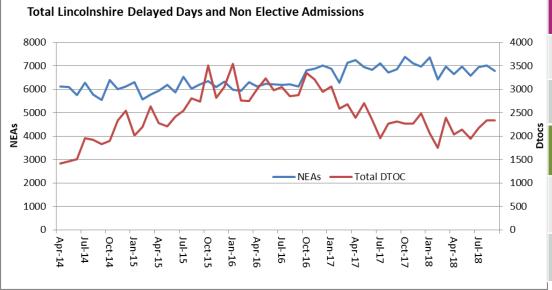

## **Lincolnshire NEAs Compared to England NEAs**

| DTOCS | NEAs         | Sept-18 | Sept-17 | Change |
|-------|--------------|---------|---------|--------|
|       | Lincolnshire | 6,786   | 6,858   | -1.0%  |
|       | England      | 535,995 | 505,781 | 3.6%   |
|       | Lincolnshire | Sept-18 | Sept-17 | Change |
|       | Total DTOC   | 2,340   | 2,313   | 1.2%   |
|       | Total NEAs   | 6,786   | 6,858   | -1.0%  |