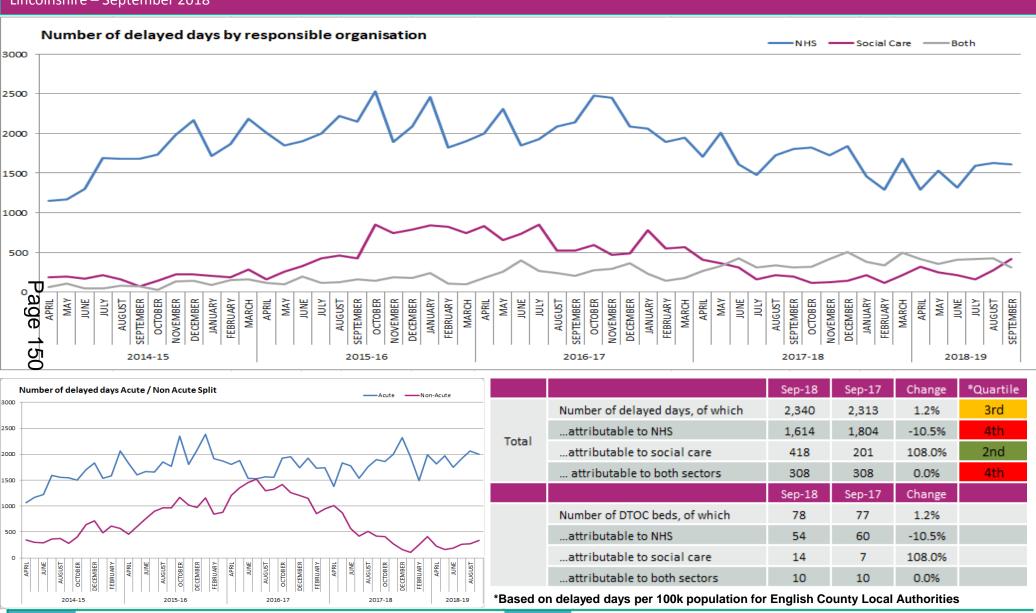

69.0%

17.9% of all delayed days were attributed to social care (Sep-18) 67.9% of these were due to awaiting care package in their own home

32.8% of these were due to awaiting further non acute NHS care

of all delayed days were attributed to the NHS (Sep-18)

## **Lincolnshire NEAs Compared to England NEAs**

| DTOCS | NEAs         | Sept-18 | Sept-17 | Change |
|-------|--------------|---------|---------|--------|
|       | Lincolnshire | 6,786   | 6,858   | -1.0%  |
|       | England      | 535,995 | 505,781 | 3.6%   |
|       | Lincolnshire | Sept-18 | Sept-17 | Change |
|       | Total DTOC   | 2,340   | 2,313   | 1.2%   |
|       | Total NEAs   | 6,786   | 6,858   | -1.0%  |