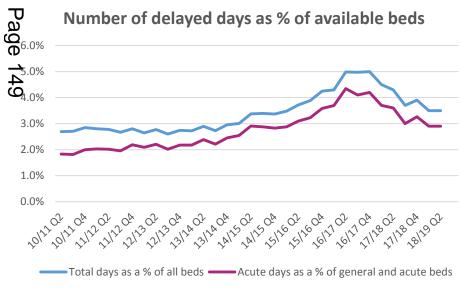

## **Delayed transfers of care | Overview**

|       |                                  | Sept 18 | Sept 17 | Change |
|-------|----------------------------------|---------|---------|--------|
|       | Number of delayed days, of which | 144,267 | 168,041 | -14.1% |
|       | attributable to NHS              | 89,873  | 95,348  | -5.7%  |
| Total | attributable to social care      | 43,960  | 60,396  | -27.2% |
|       | attributable to both sectors     | 10,434  | 12,297  | -15.2% |
|       |                                  | Sept 18 | Sept 17 | Change |
|       | Number of DTOC beds, of which    | 4,809   | 5,601   | -14.1% |
|       | attributable to NHS              | 2,996   | 3,178   | -5.7%  |
|       | attributable to social care      | 1,465   | 2,013   | -27.2% |
|       | attributable to both sectors     | 348     | 410     | -15.1% |