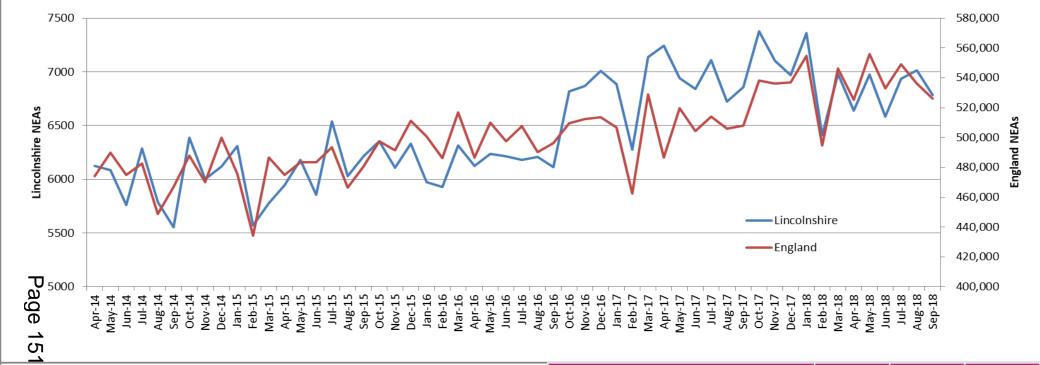

## **Lincolnshire NEAs Compared to England NEAs**

| DTOCS | NEAs         | Sept-18 | Sept-17 | Change |
|-------|--------------|---------|---------|--------|
|       | Lincolnshire | 6,786   | 6,858   | -1.0%  |
|       | England      | 535,995 | 505,781 | 3.6%   |
|       | Lincolnshire | Sept-18 | Sept-17 | Change |
|       | Total DTOC   | 2,340   | 2,313   | 1.2%   |
|       | Total NEAs   | 6,786   | 6,858   | -1.0%  |